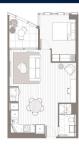

# **RESIDENTIAL - APARTMENT** 678SQFT (63SQM) / CALL FOR PRICE!

1 - Bedroom + Study

TYPE A9

■ NO. OF FLOORS: 27

FLOOR/LEVEL: N/A - MIDDLE FLOOR

**BED ROOMS:** 1+1 **BATH ROOMS: MAIDS ROOMS:** N/A ■ PARKING SPACES: N/A

**INTERMEDIATE** LAYOUT TYPE:

**■ FACING:** N/A **VIEWING: OTHER** 

**■ SELLING PRICE:** 