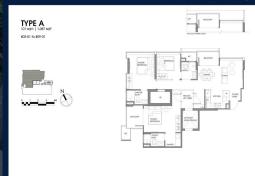

## **RESIDENTIAL - CONDOMINIUM** 1,087SQFT (101SQM) / CALL FOR PRICE!

3 - Bedroom Dual-Key

### **RESIDENTIAL - CONDOMINIUM**

**EVELYN RD, 3, 3 EVELYN RD, NEWTON, NOVENA,** 

**SINGAPORE 309727** 

**LISTING ID:** SGLD71765660 **■ TENURE: FREEHOLD** 

■ TITLE: N/A

**SIZE BUILT-UP:** 1,087SQFT (101SQM) SIZE LAND: 9,873SQFT (917SQM)

■ NO. OF FLOORS: 16

FLOOR/LEVEL: 3 - LOW FLOOR

**BED ROOMS:** 3 **BATH ROOMS:** 3 **MAIDS ROOMS:** N/A ■ PARKING SPACES: N/A

**REGULAR LAYOUT TYPE:** 

**■ FACING:** N/A **VIEWING: OTHER** 

**■ SELLING PRICE:** 