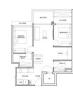

## TYPE B3 Bk 18 #01-0 Bk 18A #01-1 #01-1 Bk 18B #01-2 Bk 22 #01-3 Bk 22 #01-3 Bk 22A #01-4 #01-4

VIEWING:

CONDITION:

FURNISHING:

LISTING DATE:

SELLING PRICE:

COMPLETION YEAR:

SGLD72225747 FREEHOLD N/A 807SQFT (75SQM) 4.785AC (1.936HA) 5 4 - HIGH FLOOR 2+1 2 N/A N/A REGULAR N/A OTHER