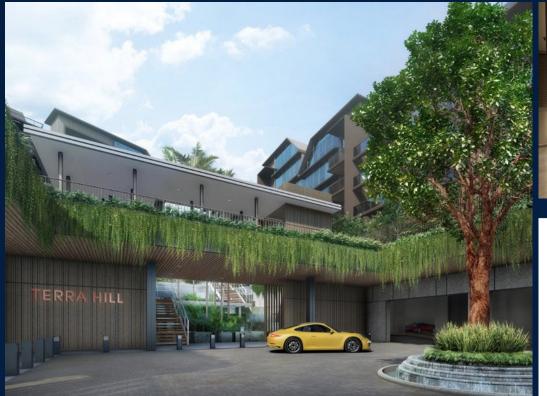

#### **TERRA HILL**

Condominium for Sale: Partially furnished, 2 bedroom, 2 bathroom. Completion in 2026, this unit is in original condition. Tenure: Freehold Located in Singapore's district D05 near Buona Vista, West Coast, Clementi in the area South West (Central region).