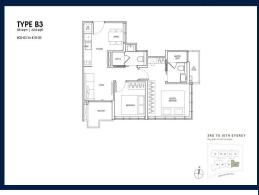

## **RESIDENTIAL - CONDOMINIUM**

11, INSTITUTION HILL, ORCHARD, RIVER VALLEY,

**SINGAPORE 239666** 

**LISTING ID:** SGLD72300401 **TENURE:** LEASEHOLD 999

TITLE: N/A

**SIZE BUILT-UP:** 624SQFT (58SQM) SIZE LAND: 14,300SQFT (1,329SQM)

■ NO. OF FLOORS: 10

FLOOR/LEVEL: N/A - N/A **BED ROOMS:** 2

**BATH ROOMS:** 2 **MAIDS ROOMS:** N/A ■ PARKING SPACES: N/A

**CORNER** LAYOUT TYPE: **■ FACING:** N/A **VIEWING: OTHER** 

**■ SELLING PRICE:** 

#### **HILL HOUSE**

Condominium for Sale: Partially furnished, 2 bedroom, 2 bathroom. Completion in 2026, this corner unit is in original condition. Tenure: Leasehold 999 Located in Singapore's district D09 near Orchard, River Valley in the area Orchard (Central region).