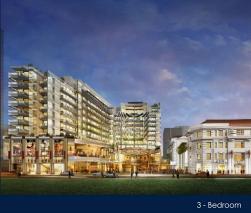

### **EDEN RESIDENCES CAPITOL**

Spacious 2,982sqft (277sqm), partially furnished, 3 bedroom, 3 bathroom Condominium for Sale. Completed in 2015, this unit is in original condition. Others: Leasehold 99 This property is currently vacant and ready to move in. Located in Singapore's district D06 near City Hall, Clarke Quay in the area City Hall (Central region).