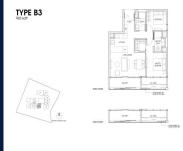

#### 19 NASSIM

Spacious 926sqft (86sqm), partially furnished, 2 bedroom, 2 bathroom Condominium for Sale. Completion in 2024, this corner unit is in original condition. Others: Leasehold 99 This property is currently vacant and ready to move in. Located in Singapore's district D10 near Tanglin, Holland in the area Tanglin (Central region).