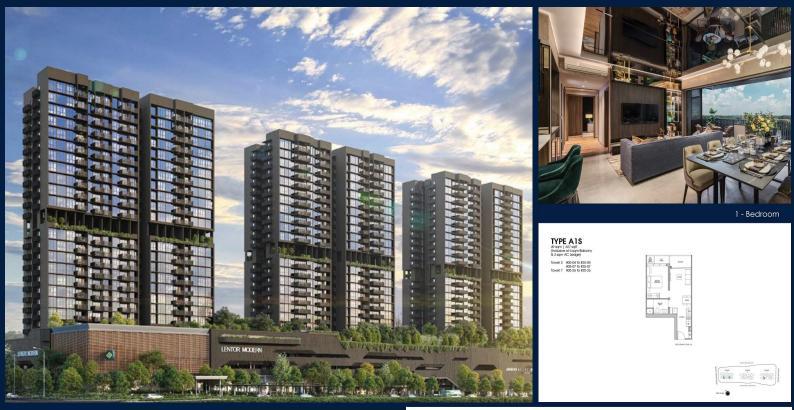

## LENTOR CENTRAL, MANDAI, UPPER THOMSON, SINGAPORE 789900

LISTING ID:
TENURE:
TITLE:
SIZE BUILT-UP:
SIZE LAND:
NO. OF FLOORS:
FLOOR/LEVEL:
BED ROOMS:
BATH ROOMS:
MAIDS ROOMS:
PARKING SPACES:
LAYOUT TYPE:
FACING:
VIEWING:
SELLING PRICE:

COMPLETION YEAR:

CONDITION:

FURNISHING:

LISTING DATE:

SGLD74786300 LEASEHOLD 99 N/A 527SQFT (49SQM) 4.270AC (1.728HA) 25 25 - HIGH FLOOR 1 1 N/A N/A N/A REGULAR N/A OTHER CALL FOR PRICEI 2028

#### LENTOR MODERN

Condominium for Sale: Partially furnished, 1 bedroom, 1 bathroom. Completion in 2028, this unit is in original condition. Tenure: Leasehold 99 Located in Singapore's district D26 near Mandai, Upper Thomson in the area North (North region).