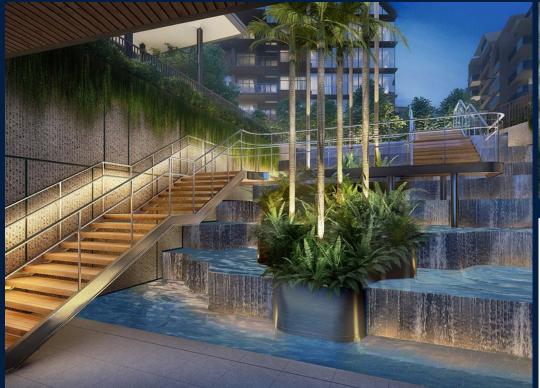

#### **OTHER INTERIOR FEATURES**

- Cooker Hob/Hood
- Drver
- **EXTERIOR FACILITIES**
- 24 Hours Security
- Clubhouse

- Balcony
- Dishwasher
- Fridge
- Basketball Court
- Covered Car Park

VISIT THIS PROPERTY AT: https://www.sgpropertyrealty.com/property/SGLD75272608