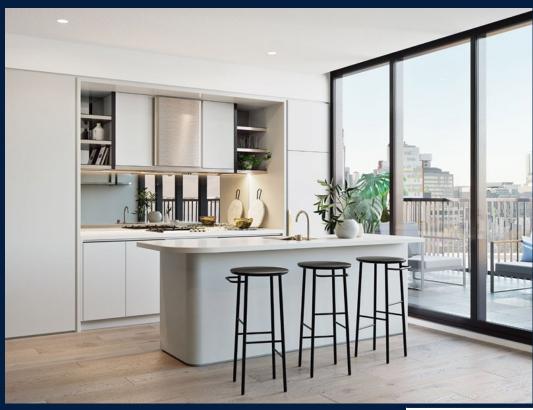

#### THE MARKER

Spacious 1,738sqft (161sqm), partially furnished, 3 bedroom, 2 bathroom Apartment for Sale. Completed in 2021, this middle floor corner unit is in original condition. Others: Freehold, facing north This property is currently vacant and ready to move in. Location: Melbourne. Australia.

#### **INTERIOR FACILITIES**

Air-Conditioning

Balcony

Cable TV

Walk-In-Wardrobe

#### OTHER INTERIOR FEATURES

Cooker Hob/Hood

Dishwasher

Oven / Microwave