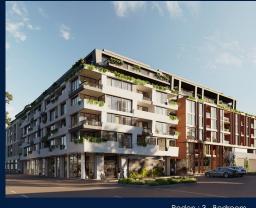

#### **RESIDENTIAL - APARTMENT**

512 - 544 SPENCER ST, WEST MELBOURNE, 3003, MELBOURNE, MELBOURNE, AUSTRALIA

**LISTING ID:** SGLD76313002 **TENURE: FREEHOLD** 

■ TITLE: N/A

SIZE BUILT-UP: 1,738SQFT (161SQM) SIZE LAND: 45,703SQFT (4,246SQM)

#### THE MARKER

Spacious 1,738sqft (161sqm), partially furnished, 3 bedroom, 2 bathroom Apartment for Sale. Completed in 2021, this middle floor corner unit is in original condition. Others: Freehold, facing north This property is currently vacant and ready to move in. Location: Melbourne. Australia.