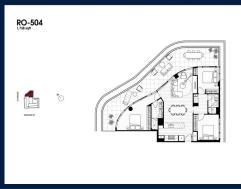

## **RESIDENTIAL - APARTMENT** 1,738SQFT (161SQM) / CALL FOR PRICE!

Roden: 3 - Bedroom

■ NO. OF FLOORS:

FLOOR/LEVEL: 5 - MIDDLE FLOOR

**BED ROOMS:** 3 **BATH ROOMS:** 2 **MAIDS ROOMS:** N/A ■ PARKING SPACES: N/A **CORNER LAYOUT TYPE:** 

**■ FACING:** NORTH **VIEWING: SEA VIEW** 

**■ SELLING PRICE:** 