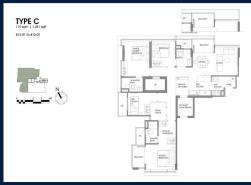

# RESIDENTIAL - CONDOMINIUM 1,281SQFT (119SQM) / CALL FOR PRICE!

4 - Bedroom + Home Office

## **RESIDENTIAL - CONDOMINIUM**

**EVELYN RD, 3, 3 EVELYN RD, NEWTON, NOVENA,** 

**SINGAPORE 309727** 

■ LISTING ID: SGLD77748416 ■ TENURE: FREEHOLD

■ TITLE: N/A

■ SIZE BUILT-UP: 1,281SQFT (119SQM)
■ SIZE LAND: 9,873SQFT (917SQM)

■ **NO. OF FLOORS**: 16

■ FLOOR/LEVEL: 15 - HIGH FLOOR

■ BED ROOMS: 4+1
■ BATH ROOMS: 3
■ MAIDS ROOMS: N/A
■ PARKING SPACES: N/A

■ LAYOUT TYPE: REGULAR

■ FACING: N/A
■ VIEWING: OTHER

■ SELLING PRICE: CALL FOR PRICE