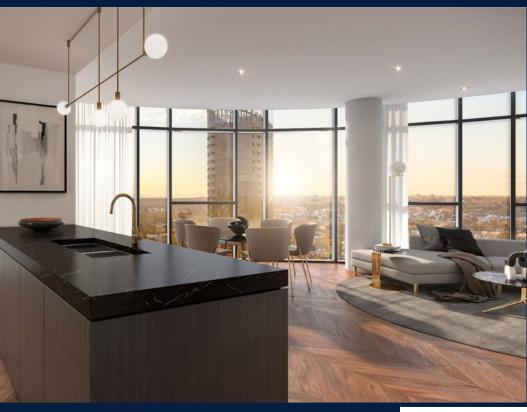

#### YARRA ONE

Partially furnished, 2 bedroom, 2 bathroom Apartment for Sale. Completion in 2020, this middle floor intermediate unit is in original condition. Others: Freehold This property is currently vacant and ready to move in. Location: Melbourne, Australia.

#### **INTERIOR FACILITIES**

Air-Conditioning

Balcony

Cable TV

Internet Connection

#### **OTHER INTERIOR FEATURES**

Cooker Hob/Hood

Dishwasher

Intercom

Oven / Microwave