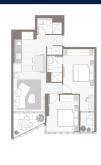

### **RESIDENTIAL - APARTMENT**

16-22 CLAREMONT STREET, SOUTH YARRA, 3141, VIC, MELBOURNE, VICTORIA, AUSTRALIA

**LISTING ID:** SGLD80203316 **TENURE: FREEHOLD** 

■ TITLE: N/A

**SIZE BUILT-UP:** 818SQFT (76SQM) SIZE LAND: 22,873SQFT (2,125SQM)

■ NO. OF FLOORS: 27

FLOOR/LEVEL: N/A - MIDDLE FLOOR

**BED ROOMS: BATH ROOMS:** 2 **MAIDS ROOMS:** N/A ■ PARKING SPACES:

**INTERMEDIATE** LAYOUT TYPE:

**■ FACING:** N/A **VIEWING: OTHER** 

**■ SELLING PRICE:** 