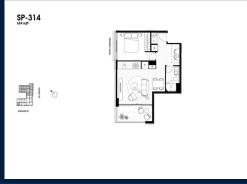

### RESIDENTIAL - APARTMENT 624SQFT (58SQM) / CALL FOR PRICE!

Spencer: 1 - Bedroom + Study

#### **RESIDENTIAL - APARTMENT**

512 – 544 SPENCER ST, WEST MELBOURNE, 3003, MELBOURNE, MELBOURNE, AUSTRALIA

■ LISTING ID: SGLD81697380 ■ TENURE: FREEHOLD

■ TITLE: N/A

■ **SIZE BUILT-UP**: 624SQFT (58SQM)
■ **SIZE LAND**: 45,703SQFT (4,246SQM)

■ NO. OF FLOORS:

■ FLOOR/LEVEL: 3 - LOW FLOOR

■ BED ROOMS: 1
■ BATH ROOMS: 1
■ MAIDS ROOMS: N/A
■ PARKING SPACES: N/A
■ LAYOUT TYPE: CORNER

■ FACING: CORNE
■ FACING: WEST
■ VIEWING: OTHER

■ SELLING PRICE: CALL FOR PRICE