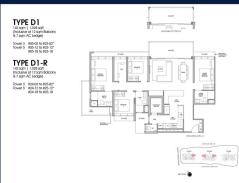

#### **RESIDENTIAL - CONDOMINIUM**

LENTOR CENTRAL, MANDAI, UPPER THOMSON, SINGAPORE 789900

■ LISTING ID: SGLD82850932 ■ TENURE: LEASEHOLD 99

■ TITLE: N/A

■ SIZE BUILT-UP: 1,528SQFT (142SQM)
■ SIZE LAND: 4.270AC (1.728HA)

■ NO. OF FLOORS: 24

■ FLOOR/LEVEL: 4 - LOW FLOOR

■ BED ROOMS: 4+1
■ BATH ROOMS: 4
■ MAIDS ROOMS: N/A
■ PARKING SPACES: N/A

■ LAYOUT TYPE: REGULAR

■ FACING: N/A
■ VIEWING: OTHER

■ SELLING PRICE: CALL FOR PRICE