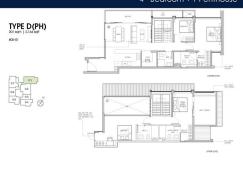

# **RESIDENTIAL - CONDOMINIUM** 2,164SQFT (201SQM) / CALL FOR PRICE!

4 - Bedroom + 1 Penthouse

■ NO. OF FLOORS:

FLOOR/LEVEL: 5 - PENTHOUSE

**BED ROOMS:** 4+2 **BATH ROOMS: MAIDS ROOMS:** N/A ■ PARKING SPACES: N/A **CORNER LAYOUT TYPE:** 

**■ FACING:** N/A **VIEWING: OTHER** 

**■ SELLING PRICE:** 

**■ COMPLETION YEAR:** 