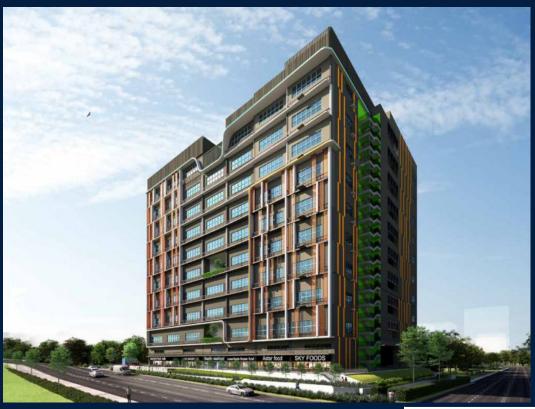

#### **COMMERCIAL - FACTORY (B2)**

10, MANDAI ESTATE, ADMIRALTY, WOODLANDS,

**SINGAPORE 729907** 

■ LISTING ID: SGLD83692947 ■ TENURE: FREEHOLD

■ TITLE: N/A

■ **SIZE BUILT-UP**: 3,100SQFT (288SQM)
■ **SIZE LAND**: 1.496AC (0.605HA)

**■ NO. OF FLOORS:** 10

■ FLOOR/LEVEL: 1 - LOW FLOOR

■ PARKING SPACES: N/A

■ LAYOUT TYPE: REGULAR

**■ FACING**: N/A

■ **VIEWING**: OTHER

■ SELLING PRICE: CALL FOR PRICE

**■ COMPLETION YEAR:** 2028

#### SMARTFOOD@MANDAI