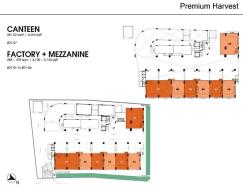

#### **COMMERCIAL - FACTORY (B2)**

10, MANDAI ESTATE, ADMIRALTY, WOODLANDS,

**SINGAPORE 729907** 

■ LISTING ID: SGLD83692947 ■ TENURE: FREEHOLD

■ TITLE: N/A

■ **SIZE BUILT-UP**: 3,100SQFT (288SQM)
■ **SIZE LAND**: 1.496AC (0.605HA)

**■ NO. OF FLOORS:** 10

■ FLOOR/LEVEL: 1 - LOW FLOOR

■ PARKING SPACES: N/A

■ LAYOUT TYPE: REGULAR

**■ FACING**: N/A

■ **VIEWING**: OTHER

■ SELLING PRICE: CALL FOR PRICE

**■ COMPLETION YEAR:** 2028

#### SMARTFOOD@MANDAI