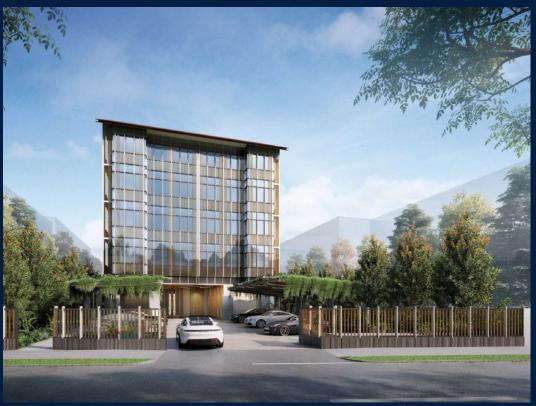

#### **RESIDENTIAL - CONDOMINIUM**

21, LORONG K TELOK KURAU, EAST COAST, MARINE PARADE, SINGAPORE 425617

■ LISTING ID: SGLD84790956 ■ TENURE: FREEHOLD ■ TITLE: N/A

■ SIZE BUILT-UP: 1,130SQFT (105SQM)
■ SIZE LAND: 14,875SQFT (1,382SQM)

#### **K SUITES**

Condominium for Sale: Partially furnished, 4 bedroom, 3 bathroom. Completion in 2025, this unit is in original condition. Tenure: Freehold Located in Singapore's district D15 near East Coast, Marine Parade in the area East Coast (Central region).

#### **EXTERIOR FACILITIES**

24 Hours Security

Covered Car Park

Lounge

Swimming Pool

VISIT THIS PROPERTY AT: https://www.sgpropertyrealty.com/property/SGLD84790956