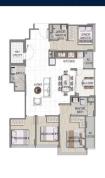

■ NO. OF FLOORS: 5

■ FLOOR/LEVEL: N/A - N/A

■ BED ROOMS: 4
■ BATH ROOMS: 3
■ MAIDS ROOMS: N/A
■ PARKING SPACES: N/A
■ LAYOUT TYPE: OTHER
■ FACING: N/A

■ SELLING PRICE: CALL FOR PRICE

**■ COMPLETION YEAR:** 2025

#### **K SUITES**

Condominium for Sale: Partially furnished, 4 bedroom, 3 bathroom. Completion in 2025, this unit is in original condition. Tenure: Freehold Located in Singapore's district D15 near East Coast, Marine Parade in the area East Coast (Central region).