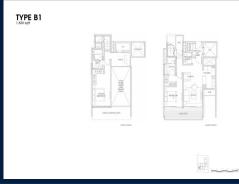

# RESIDENTIAL - CONDOMINIUM 1,830SQFT (170SQM) / CALL FOR PRICE!

2 - Bedroom + Study

■ NO. OF FLOORS: 10
■ FLOOR/LEVEL: N/A - N/A
■ BED ROOMS: 2+1
■ BATH ROOMS: 2
■ MAIDS ROOMS: N/A
■ PARKING SPACES: N/A
■ LAYOUT TYPE: END LOT

■ FACING: N/A
■ VIEWING: OTHER

■ SELLING PRICE: CALL FOR PRICE

#### **LLOYD SIXTYFIVE**

Spacious 1,830sqft (170sqm), partially furnished, 2 bedroom, 2 bathroom Condominium for Sale. Completed in 2016, this end lot unit is in original condition. Others: Freehold, 1 other room(s) This property is currently vacant and ready to move in. Located in Singapore's district D09 near Orchard, River Valley in the area Orchard (Central region).