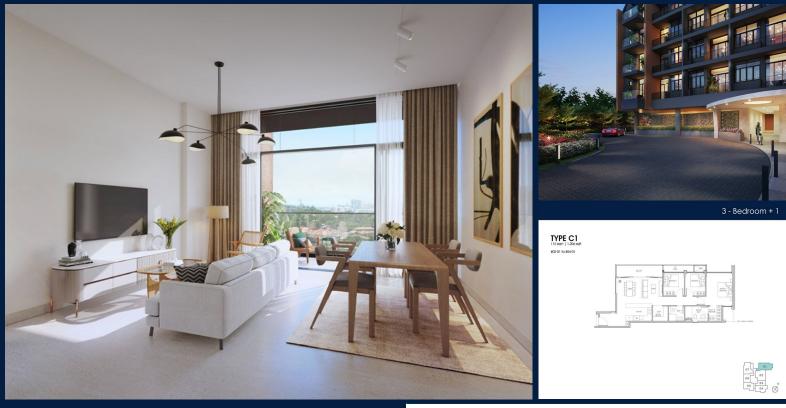

COMPLETION YEAR:

CONDITION:

FURNISHING:

LISTING DATE:

SGLD85482346 FREEHOLD N/A 1.206SQFT (112SQM) 23,541SQFT (2,187SQM) 5 3 - MIDDLE FLOOR 3+1 2 N/A N/A CORNER N/A OTHER

#### **CLAYDENCE**

Condominium for Sale: Partially furnished, 3 bedroom, 2 bathroom. Completion in 2025, this corner unit is in original condition. Tenure: Freehold Located in Singapore's district D15 near East Coast, Marine Parade in the area East Coast (Central region).