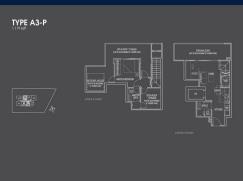

■ NO. OF FLOORS: 26

FLOOR/LEVEL: 25 - PENTHOUSE

1+1 **BED ROOMS: BATH ROOMS:** 2 **MAIDS ROOMS:** N/A ■ PARKING SPACES: N/A

**REGULAR LAYOUT TYPE: NORTH ■ FACING: VIEWING: OTHER** 

**■ SELLING PRICE:** 

**■ COMPLETION YEAR:** 