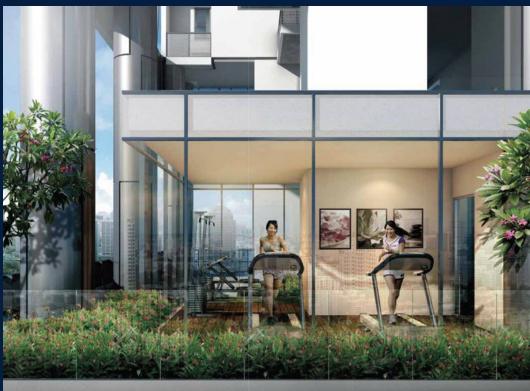

#### **26 NEWTON**

Spacious 1,119sqft (104sqm), partially furnished, 1 bedroom, 2 bathroom Condominium for Sale. Completed in 2016, this penthouse unit is in original condition. Others: Freehold, facing north, 1 other room(s) This property is currently vacant and ready to move in. Located in Singapore's district D11 near Newton, Novena in the area Newton (Central region).

#### **EXTERIOR FACILITIES**

24 Hours Security

· Covered Car Park

Swimming Pool

Wading Pool

VISIT THIS PROPERTY AT: https://www.sgpropertyrealty.com/property/SGLD85615513