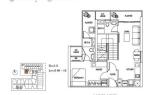

## **RESIDENTIAL - CONDOMINIUM** 945SQFT (88SQM) / CALL FOR PRICE!

Type D (Corner) | 945 sq ft (i) Dual-key / Loft Unit

**RESIDENTIAL - CONDOMINIUM** 

**WISMA INFINITUM, 18 JALAN DEWAN SULTAN** SULIMAN, 50300, KUALA LUMPUR, WILAYAH

**LISTING ID:** SGLD85781300

**TENURE:** N/A ■ TITLE: N/A

**SIZE BUILT-UP:** 945SQFT (88SQM) SIZE LAND: 1.389AC (0.562HA)

■ NO. OF FLOORS:

FLOOR/LEVEL: N/A - HIGH FLOOR

**BED ROOMS:** 2 **BATH ROOMS:** 3 **MAIDS ROOMS:** N/A ■ PARKING SPACES: N/A