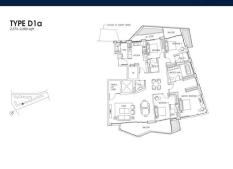

## **RESIDENTIAL - CONDOMINIUM**

CORALS AT KEPPEL BAY, 1, KEPPEL BAY DRIVE, HARBOURFRONT, TELOK BLANGAH, SINGAPORE

■ LISTING ID: SGLD86654508 ■ TENURE: LEASEHOLD 99

■ TITLE: N/A

■ **SIZE BUILT-UP**: 2,573SQFT (239SQM) ■ **SIZE LAND**: 9.642AC (3.902HA)

■ NO. OF FLOORS: N/A FLOOR/LEVEL: N/A - N/A **BED ROOMS:** 4+1 **BATH ROOMS:** 3 **MAIDS ROOMS:** N/A ■ PARKING SPACES: N/A **OTHER** LAYOUT TYPE: **■ FACING:** N/A **VIEWING: OTHER** 

■ SELLING PRICE: CALL FOR PRICE

#### CORALS AT KEPPEL BAY

Spacious 2,573sqft (239sqm), partially furnished, 4 bedroom, 3 bathroom Condominium for Sale. Completed in 2018, this unit is in original condition. Others: Leasehold 99, 1 other room(s) This property is currently vacant and ready to move in. Located in Singapore's district D04 near Harbourfront, Telok Blangah in the area Keppel (Central region).