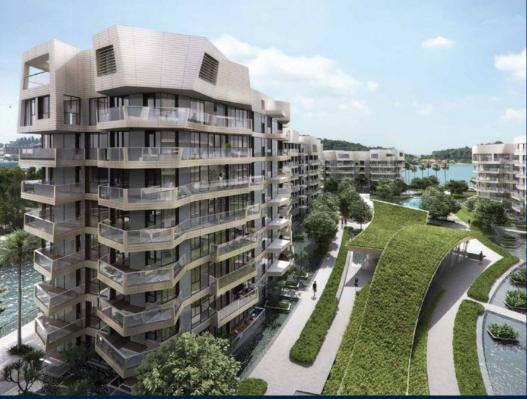

## **RESIDENTIAL - CONDOMINIUM**

CORALS AT KEPPEL BAY, 1, KEPPEL BAY DRIVE, HARBOURFRONT, TELOK BLANGAH, SINGAPORE

■ LISTING ID: SGLD86654508 ■ TENURE: LEASEHOLD 99

■ TITLE: N/A

■ **SIZE BUILT-UP**: 2,573SQFT (239SQM) ■ **SIZE LAND**: 9.642AC (3.902HA)

#### CORALS AT KEPPEL BAY

Spacious 2,573sqft (239sqm), partially furnished, 4 bedroom, 3 bathroom Condominium for Sale. Completed in 2018, this unit is in original condition. Others: Leasehold 99, 1 other room(s) This property is currently vacant and ready to move in. Located in Singapore's district D04 near Harbourfront, Telok Blangah in the area Keppel (Central region).

#### **EXTERIOR FACILITIES**

24 Hours Security

Clubhouse

Covered Car Park

• Function Room

VISIT THIS PROPERTY AT: https://www.sgpropertyrealty.com/property/SGLD86654508