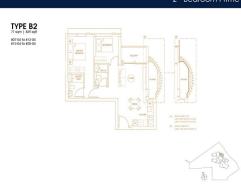

## **RESIDENTIAL - CONDOMINIUM**

71 CAIRNHILL ROAD, ORCHARD, RIVER VALLEY,

**SINGAPORE 229725** 

■ LISTING ID: SGLD87182062 ■ TENURE: FREEHOLD

■ TITLE: N/A

■ **SIZE BUILT-UP**: 829SQFT (77SQM)
■ **SIZE LAND**: 1.444AC (0.584HA)

■ **NO. OF FLOORS**: 36

■ FLOOR/LEVEL: 15 - MIDDLE FLOOR

■ BED ROOMS: 2
■ BATH ROOMS: 2
■ MAIDS ROOMS: N/A
■ PARKING SPACES: N/A

**■ LAYOUT TYPE**: REGULAR

■ FACING: N/A
■ VIEWING: OTHER

■ SELLING PRICE: CALL FOR PRICE