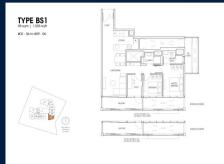

### **RESIDENTIAL - CONDOMINIUM**

19, NASSIM HILL, TANGLIN, HOLLAND, SINGAPORE 258482

■ LISTING ID: SGLD87313945 ■ TENURE: LEASEHOLD 99

■ TITLE: N/A

■ **SIZE BUILT-UP:** 1,055SQFT (98SQM) ■ **SIZE LAND:** 1.429AC (0.578HA)

■ NO. OF FLOORS: 10
■ FLOOR/LEVEL: N/A - N/A
■ BED ROOMS: 2+1
■ BATH ROOMS: 2
■ MAIDS ROOMS: N/A
■ PARKING SPACES: N/A
■ LAYOUT TYPE: CORNER

■ FACING: N/A
■ VIEWING: OTHER

■ SELLING PRICE: CALL FOR PRICE

#### 19 NASSIM

Spacious 1,055sqft (98sqm), unfurnished, 2 bedroom, 2 bathroom Condominium for Sale. Completion in 2024, this corner unit is in original condition. Others: Leasehold 99, 1 other room(s) This property is currently vacant and ready to move in. Located in Singapore's district D10 near Tanglin, Holland in the area Tanglin (Central region).