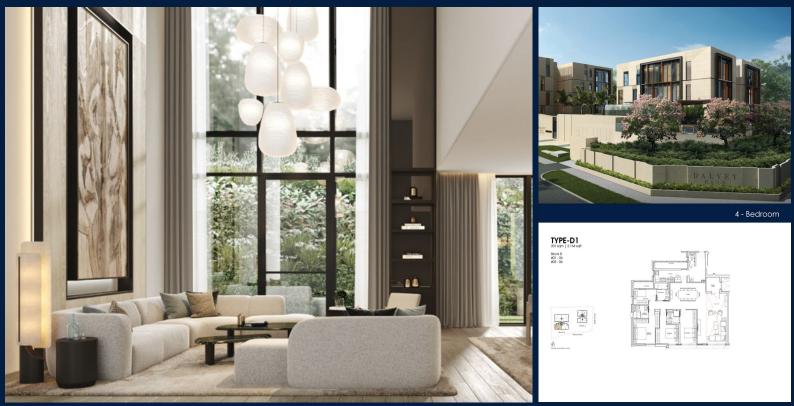

# FOR SALERESIDENTIAL - CONDOMINIUM<br/>2,164SQFT (201SQM) / CALL FOR PRICE!

# **RESIDENTIAL - CONDOMINIUM** 101 DALVEY ROAD, SINGAPORE 259514

LISTING ID: TENURE: TITLE: SIZE BUILT-UP: SIZE LAND: NO. OF FLOORS: FLOOR/LEVEL: BED ROOMS: BATH ROOMS: MAIDS ROOMS: PARKING SPACES: LAYOUT TYPE: FACING: VIEWING: SELLING PRICE: COMPLETION YEAR: CONDITION:

SGLD87508255 FREEHOLD N/A 2,164SQFT (201SQM) 1.274AC (0.515HA) 4 N/A - N/A 4 3 N/A N/A CORNER N/A OTHER CALL FOR PRICE!

2022 ORIGINAL CONDITION PARTIALLY FURNISHED JAN 17, 2023

# DALVEY HAUS

Spacious 2,164sqft (201sqm), partially furnished, 4 bedroom, 3 bathroom Condominium for Sale. Completion in 2022, this corner unit is in original condition. Others: Freehold This property is currently vacant and ready to move in. Located in Singapore's district D10 near Tanglin, Holland in the area Tanglin (Central region).