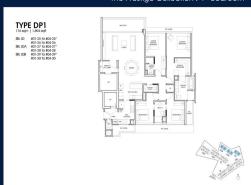

# RESIDENTIAL - CONDOMINIUM 1,894SQFT (176SQM) / CALL FOR PRICE!

The Prestige Collection : 4 - Bedroom

## **RESIDENTIAL - CONDOMINIUM**

20A YEW SIANG ROAD, BUONA VISTA, WEST COAST, CLEMENTI, SINGAPORE 117755

■ LISTING ID: SGLD87538607 ■ TENURE: FREEHOLD ■ TITLE: N/A

■ **SIZE BUILT-UP:** 1,894SQFT (176SQM)
■ **SIZE LAND:** 4.785AC (1.936HA)

■ NO. OF FLOORS:

■ FLOOR/LEVEL: 1 - LOW FLOOR

■ BED ROOMS: 4
■ BATH ROOMS: 4
■ MAIDS ROOMS: N/A
■ PARKING SPACES: N/A

■ LAYOUT TYPE: REGULAR

■ FACING: N/A
■ VIEWING: OTHER

■ SELLING PRICE: CALL FOR PRICE

**■ COMPLETION YEAR:** 202