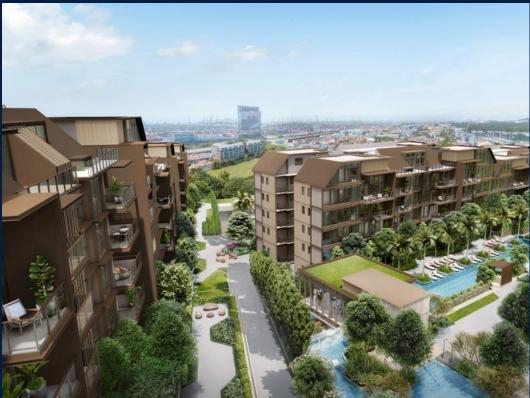

## **RESIDENTIAL - CONDOMINIUM**

20A YEW SIANG ROAD, BUONA VISTA, WEST COAST, CLEMENTI, SINGAPORE 117755

■ LISTING ID: SGLD87538607 ■ TENURE: FREEHOLD ■ TITLE: N/A

■ **SIZE BUILT-UP:** 1,894SQFT (176SQM)
■ **SIZE LAND:** 4.785AC (1.936HA)

#### **TERRA HILL**

Condominium for Sale: Partially furnished, 4 bedroom, 4 bathroom. Completion in 2026, this unit is in original condition. Tenure: Freehold Located in Singapore's district D05 near Buona Vista, West Coast, Clementi in the area South West (Central region).

#### **EXTERIOR FACILITIES**

24 Hours Security

Basketball Court

Clubhouse

Covered Car Park

VISIT THIS PROPERTY AT: https://www.sgpropertyrealty.com/property/SGLD87538607