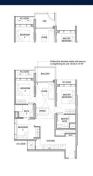

# **RESIDENTIAL - CONDOMINIUM** 904SQFT (84SQM) / CALL FOR PRICE!

3 - Bedroom Classic

### **RESIDENTIAL - CONDOMINIUM**

26 TANAH MERAH KECHIL LINK, BEDOK, UPPER **EAST COAST, SINGAPORE 468457** 

**LISTING ID:** SGLD88332168 **TENURE: LEASEHOLD 99** 

■ TITLE: N/A

SIZE BUILT-UP: 904SQFT (84SQM) SIZE LAND: 2.194AC (0.888HA)

#### **SCENECA RESIDENCE**

Condominium for Sale: Partially furnished, 3 bedroom, 2 bathroom. Completion in 2027, this corner unit is in original condition. Tenure: Leasehold 99 Located in Singapore's district D16 near Bedok, Upper East Coast in the area Upper East Coast (East region).