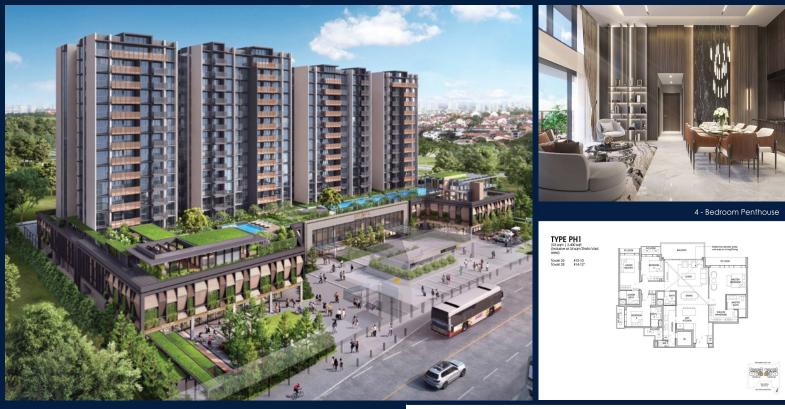

#### 26 TANAH MERAH KECHIL LINK, BEDOK, UPPER **EAST COAST, SINGAPORE 468457**

LISTING ID: TENURE: TITLE: SIZE BUILT-UP: SIZE LAND: NO. OF FLOORS: FLOOR/LEVEL: BED ROOMS: BATH ROOMS: MAIDS ROOMS: PARKING SPACES: LAYOUT TYPE: FACING: VIEWING: SELLING PRICE:

COMPLETION YEAR:

CONDITION:

FURNISHING:

LISTING DATE:

SGLD88930323 **LEASEHOLD 99** N/A 2,400SQFT (223SQM) 2.194AC (0.888HA) 15 **15 - PENTHOUSE** Δ 5 N/A N/A CORNER N/A OTHER

#### SCENECA RESIDENCE

Condominium for Sale: Partially furnished, 4 bedroom, 5 bathroom. Completion in 2027, this penthouse corner unit is in original condition. Tenure: Leasehold 99 Located in Singapore's district D16 near Bedok, Upper East Coast in the area Upper East Coast (East region).