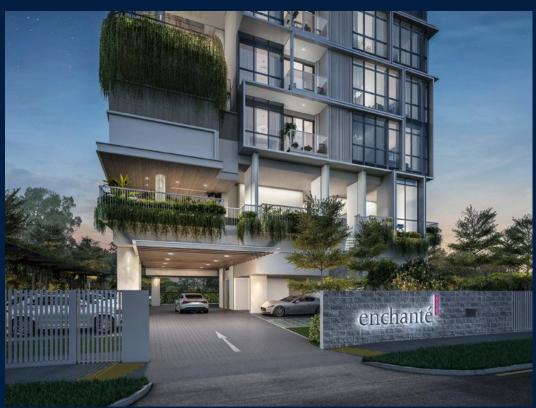

# **RESIDENTIAL - CONDOMINIUM**

**EVELYN RD, 3, 3 EVELYN RD, NEWTON, NOVENA,** 

**SINGAPORE 309727** 

**LISTING ID:** SGLD89768434 **TENURE: FREEHOLD** 

■ TITLE: N/A

**SIZE BUILT-UP:** 1.001SQFT (93SQM) SIZE LAND: 9,873SQFT (917SQM)

## **ENCHANTÉ**

Condominium for Sale: Partially furnished, 3 bedroom, 2 bathroom. Completion in 2026, this unit is in original condition. Tenure: Freehold Located in Singapore's district D11 near Newton, Novena in the area Newton (Central region).