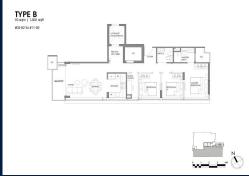

■ NO. OF FLOORS:

FLOOR/LEVEL: 10 - MIDDLE FLOOR

**BED ROOMS:** 3+1 **BATH ROOMS:** 2 **MAIDS ROOMS:** N/A ■ PARKING SPACES: N/A

**REGULAR LAYOUT TYPE:** 

**■ FACING:** N/A **VIEWING: OTHER** 

**■ SELLING PRICE:** 