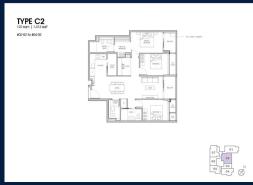

# **RESIDENTIAL - CONDOMINIUM** 1,313SQFT (122SQM) / CALL FOR PRICE!

3 - Bedroom + 1 (Premium)

# **RESIDENTIAL - CONDOMINIUM**

99, STILL ROAD, EAST COAST, MARINE PARADE,

SINGAPORE 423989

**LISTING ID:** SGLD90238558 TENURE: **FREEHOLD** 

TITLE: N/A

1,313SQFT (122SQM) ■ SIZE BUILT-UP: SIZE LAND: 23,541SQFT (2,187SQM)

■ NO. OF FLOORS:

FLOOR/LEVEL: N/A - N/A **BED ROOMS:** 3+2 **BATH ROOMS:** 3 N/A **MAIDS ROOMS:** ■ PARKING SPACES: N/A

**REGULAR LAYOUT TYPE:** 

**■ FACING:** N/A **VIEWING: OTHER** 

**■ SELLING PRICE:** 