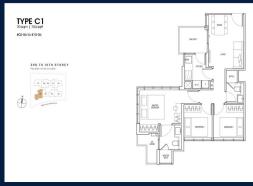

# **RESIDENTIAL - CONDOMINIUM** 753SQFT (70SQM) / CALL FOR PRICE!

3 - Bedroom

### **RESIDENTIAL - CONDOMINIUM**

11, INSTITUTION HILL, ORCHARD, RIVER VALLEY,

**SINGAPORE 239666** 

**LISTING ID:** SGLD90470796 **■ TENURE:** LEASEHOLD 999

TITLE: N/A

**SIZE BUILT-UP:** 753SQFT (70SQM) SIZE LAND: 14,300SQFT (1,329SQM)

■ NO. OF FLOORS: 10

FLOOR/LEVEL: N/A - N/A **BED ROOMS:** 3

**BATH ROOMS:** 2 **MAIDS ROOMS:** N/A ■ PARKING SPACES: N/A

**CORNER LAYOUT TYPE: ■ FACING:** N/A **VIEWING: OTHER** 

**■ SELLING PRICE:** 

**■ COMPLETION YEAR:** 