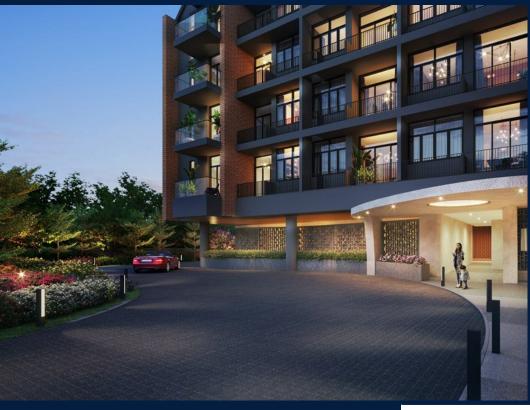

## **RESIDENTIAL - CONDOMINIUM**

99, STILL ROAD, EAST COAST, MARINE PARADE,

**SINGAPORE 423989** 

**LISTING ID:** SGLD90509178 **TENURE: FREEHOLD** 

N/A TITLE:

**SIZE BUILT-UP:** 786SQFT (73SQM) SIZE LAND: 23,541SQFT (2,187SQM)

# **CLAYDENCE**

Condominium for Sale: Partially furnished, 2 bedroom, 2 bathroom. Completion in 2025, this unit is in original condition. Tenure: Freehold Located in Singapore's district D15 near East Coast, Marine Parade in the area East Coast (Central region).