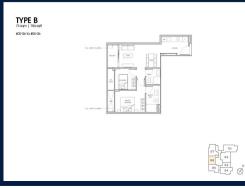

# **RESIDENTIAL - CONDOMINIUM** 786SQFT (73SQM) / CALL FOR PRICE!

2 - Bedroom

■ NO. OF FLOORS: 5

FLOOR/LEVEL: 5 - HIGH FLOOR

**BED ROOMS:** 2 **BATH ROOMS:** 2 **MAIDS ROOMS:** N/A ■ PARKING SPACES: N/A

**REGULAR** LAYOUT TYPE:

**■ FACING:** N/A **VIEWING: OTHER** 

**■ SELLING PRICE:** 