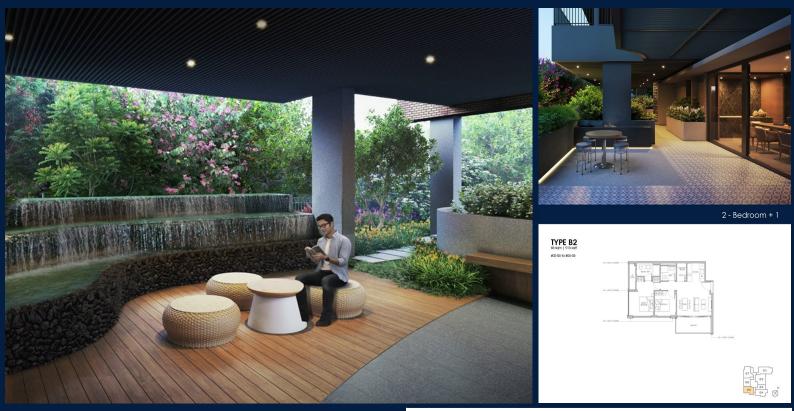

#### 99, STILL ROAD, EAST COAST, MARINE PARADE, SINGAPORE 423989

LISTING ID: TENURE: TITLE: SIZE BUILT-UP: SIZE LAND: NO. OF FLOORS: FLOOR/LEVEL: BED ROOMS: BATH ROOMS: MAIDS ROOMS: PARKING SPACES: LAYOUT TYPE: FACING: VIEWING: SELLING PRICE: COMPLETION YEAR: SGLD91029452 FREEHOLD N/A 915SQFT (85SQM) 23,541SQFT (2,187SQM) 5 2 - LOW FLOOR 2+12 N/A N/A CORNER N/A OTHER

#### **CLAYDENCE**

Condominium for Sale: Partially furnished, 2 bedroom, 2 bathroom. Completion in 2025, this corner unit is in original condition. Tenure: Freehold Located in Singapore's district D15 near East Coast, Marine Parade in the area East Coast (Central region).

### **EXTERIOR FACILITIES**

- 24 Hours Security
- Jacuzzi
- Covered Car Park

Oven / Microwave

Landscaped Garden