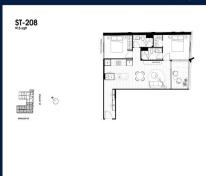

# **RESIDENTIAL - APARTMENT** 915SQFT (85SQM) / CALL FOR PRICE!

Stanley: 2 - Bedroom

### **RESIDENTIAL - APARTMENT**

512 - 544 SPENCER ST, WEST MELBOURNE, 3003, MELBOURNE, MELBOURNE, AUSTRALIA

**LISTING ID:** SGLD92131266 **TENURE: FREEHOLD** 

■ TITLE: N/A

SIZE BUILT-UP: 915SQFT (85SQM) SIZE LAND: 45,703SQFT (4,246SQM)

■ NO. OF FLOORS:

FLOOR/LEVEL: 2 - LOW FLOOR

**BED ROOMS:** 2 **BATH ROOMS:** 2 **MAIDS ROOMS:** N/A ■ PARKING SPACES: N/A

**END LOT** LAYOUT TYPE: **NORTH EAST ■ FACING: VIEWING: OTHER** 

**■ SELLING PRICE:** 