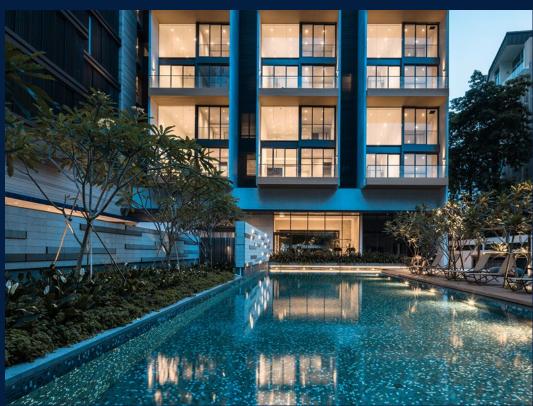

#### **LLOYD SIXTYFIVE**

Spacious 2,422sqft (225sqm), partially furnished, 3 bedroom, 3 bathroom Condominium for Sale. Completed in 2016, this end lot unit is in original condition. Others: Freehold, 3 other room(s) This property is currently vacant and ready to move in. Located in Singapore's district D09 near Orchard, River Valley in the area Orchard (Central region).

#### **EXTERIOR FACILITIES**

- 24 Hours Security
- Covered Car Park
- Function Room
- Jacuzzi

VISIT THIS PROPERTY AT: https://www.sgpropertyrealty.com/property/SGLD93110026