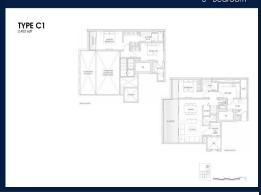

## RESIDENTIAL - CONDOMINIUM 2,422SQFT (225SQM) / CALL FOR PRICE!

3 - Bedroom

#### **RESIDENTIAL - CONDOMINIUM**

65, LLOYD ROAD, ORCHARD, RIVER VALLEY,

**SINGAPORE 239114** 

■ LISTING ID: SGLD93110026 ■ TENURE: FREEHOLD

■ TITLE: N/A

■ **SIZE BUILT-UP**: 2,422SQFT (225SQM) ■ **SIZE LAND**: 35,921SQFT (3,337SQM)

■ NO. OF FLOORS: 10
■ FLOOR/LEVEL: N/A - N/A
■ BED ROOMS: 3+3
■ BATH ROOMS: 3
■ MAIDS ROOMS: N/A
■ PARKING SPACES: N/A

■ LAYOUT TYPE: END LOT
■ FACING: N/A
■ VIEWING: OTHER

■ SELLING PRICE: CALL FOR PRICE