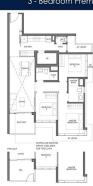

# RESIDENTIAL - CONDOMINIUM 1,302SQFT (121SQM) / CALL FOR PRICE!

3 - Bedroom Premium

■ **NO. OF FLOORS**: 17

■ FLOOR/LEVEL: 17 - PENTHOUSE

■ BED ROOMS: 3
■ BATH ROOMS: 3
■ MAIDS ROOMS: N/A
■ PARKING SPACES: N/A

■ LAYOUT TYPE: REGULAR

■ FACING: N/A
■ VIEWING: OTHER

■ SELLING PRICE: CALL FOR PRICE