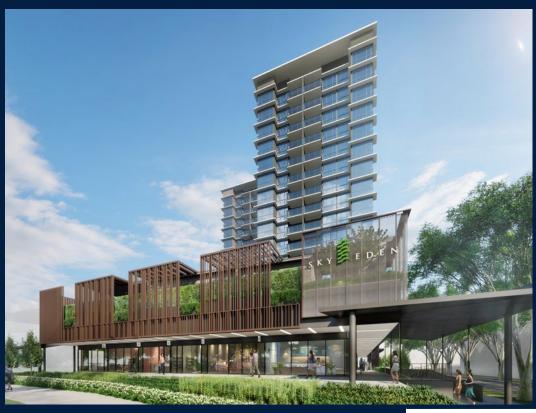

#### SKY EDEN @ BEDOK

Condominium for Sale: Partially furnished, 3 bedroom, 3 bathroom. Completion in 2026, this penthouse unit is in original condition. Tenure: Freehold Located in Singapore's district D16 near Bedok, Upper East Coast in the area Upper East Coast (East region).