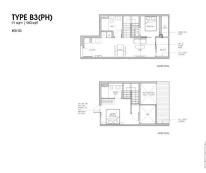

# **RESIDENTIAL - CONDOMINIUM** 980SQFT (91SQM) / CALL FOR PRICE!

2 - Bedroom Penthouse

# **RESIDENTIAL - CONDOMINIUM**

99, STILL ROAD, EAST COAST, MARINE PARADE,

**SINGAPORE 423989** 

**LISTING ID:** SGLD94152053 TENURE: **FREEHOLD** ■ TITLE: N/A

■ SIZE BUILT-UP: 980SQFT (91SQM) SIZE LAND: 23,541SQFT (2,187SQM)

■ NO. OF FLOORS: 5

FLOOR/LEVEL: 5 - PENTHOUSE

**BED ROOMS:** 2 **BATH ROOMS:** 2 **MAIDS ROOMS:** N/A ■ PARKING SPACES: N/A

**REGULAR LAYOUT TYPE:** 

**■ FACING:** N/A **VIEWING: OTHER** 

**■ SELLING PRICE:** 