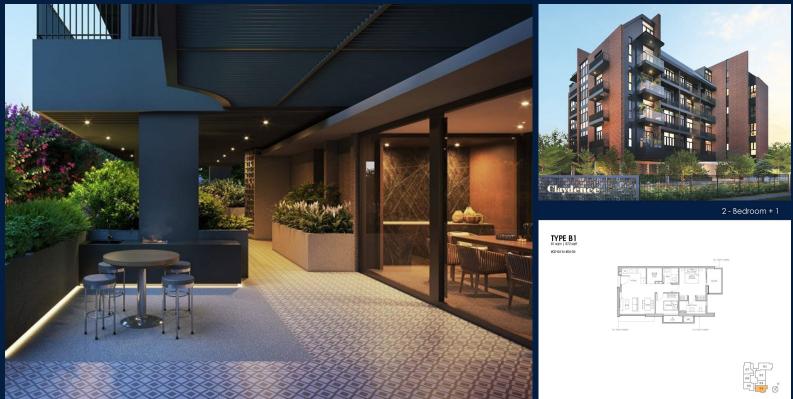

## **RESIDENTIAL - CONDOMINIUM**

99, STILL ROAD, EAST COAST, MARINE PARADE, SINGAPORE 423989

LISTING ID: TENURE: TITLE: SIZE BUILT-UP: SIZE LAND: NO. OF FLOORS: FLOOR/LEVEL: BED ROOMS: BATH ROOMS: MAIDS ROOMS: PARKING SPACES: LAYOUT TYPE: FACING: VIEWING: SELLING PRICE: COMPLETION YEAR:

CONDITION:

FURNISHING:

LISTING DATE:

SGLD95210005 FREEHOLD N/A 872SQFT (81SQM) 23,541SQFT (2,187SQM) 5 4 - HIGH FLOOR 2+1 2 N/A N/A CORNER N/A OTHER

2025 ORIGINAL CONDITION PARTIALLY FURNISHED MAR 06, 2023

#### **CLAYDENCE**

Condominium for Sale: Partially furnished, 2 bedroom, 2 bathroom. Completion in 2025, this corner unit is in original condition. Tenure: Freehold Located in Singapore's district D15 near East Coast, Marine Parade in the area East Coast (Central region).