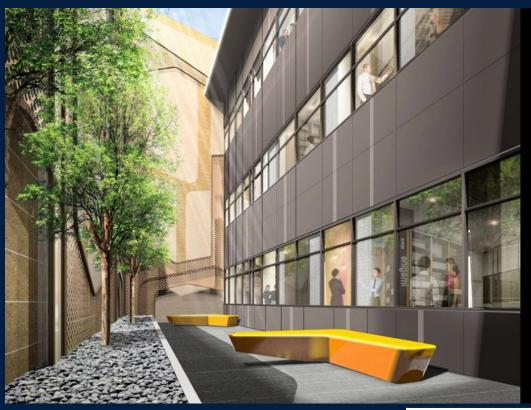

### **COMMERCIAL - RETAIL**

160, CHANGI ROAD, EUNOS, GEYLANG, PAYA LEBAR,

**SINGAPORE 419728** 

■ LISTING ID: SGLD95293093 ■ TENURE: FREEHOLD

■ TITLE: N/A

■ **SIZE BUILT-UP**: 592SQFT (55SQM)
■ **SIZE LAND**: 17,973SQFT (1,670SQM)

### **HEXACUBE**

Basement 1 retail shop lot at 592 sqft