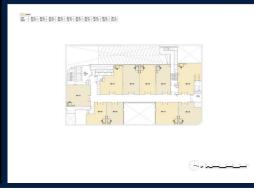

### **COMMERCIAL - RETAIL**

160, CHANGI ROAD, EUNOS, GEYLANG, PAYA LEBAR,

**SINGAPORE 419728** 

■ LISTING ID: SGLD95293093 ■ TENURE: FREEHOLD

■ TITLE: N/A

■ **SIZE BUILT-UP**: 592SQFT (55SQM)
■ **SIZE LAND**: 17,973SQFT (1,670SQM)

**■ NO. OF FLOORS:** 5

■ FLOOR/LEVEL: 1 - LOW FLOOR

■ PARKING SPACES: N/A

■ LAYOUT TYPE: REGULAR

■ **FACING**: N/A

■ **VIEWING**: OTHER

■ SELLING PRICE: CALL FOR PRICE

**■ COMPLETION YEAR:** 2017

### **HEXACUBE**

Basement 1 retail shop lot at 592 sqft