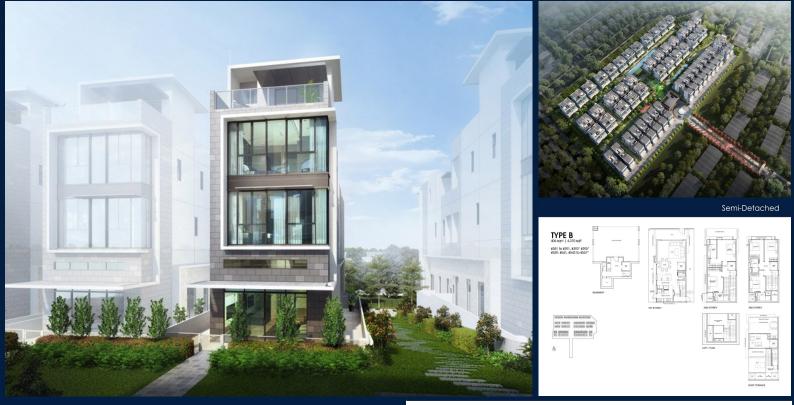

#### BELGRAVIA DRIVE, SELETAR, YIO CHU KANG, SINGAPORE 807673

LISTING ID: TENURE: TITLE: SIZE BUILT-UP: SIZE LAND: NO. OF FLOORS: FLOOR/LEVEL: BED ROOMS: BATH ROOMS: MAIDS ROOMS: PARKING SPACES: LAYOUT TYPE: FACING: VIEWING: SELLING PRICE: COMPLETION YEAR: CONDITION:

SGLD95377985 FREEHOLD N/A 4,370SQFT (406SQM) 6.669AC (2.699HA) 3 N/A - N/A 5+3 4 N/A -2 OTHER N/A OTHER N/A OTHER CALL FOR PRICE!

## **BELGRAVIA ACE**

Landed House for Sale: Partially furnished, 5 bedroom, 4 bathroom. Completion in 2028, this unit is in original condition. Tenure: Freehold. Located in Singapore's district D28 near Seletar, Yio Chu Kang in the area North East (North East region).