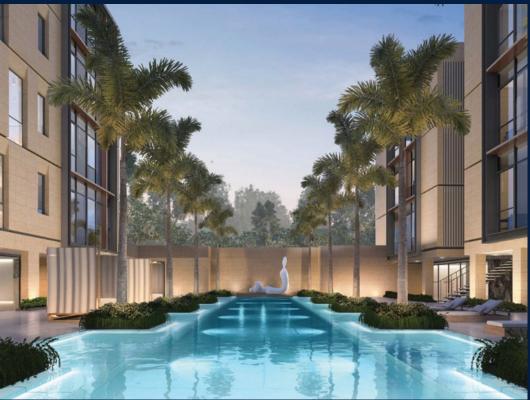

### **DALVEY HAUS**

Spacious 1,561sqft (145sqm), partially furnished, 3 bedroom, 3 bathroom Condominium for Sale. Completion in 2022, this corner unit is in original condition. Others: Freehold This property is currently vacant and ready to move in. Located in Singapore's district D10 near Tanglin, Holland in the area Tanglin (Central region).

#### **EXTERIOR FACILITIES**

24 Hours Security

Covered Car Park

Landscaped Garden

Lounge

VISIT THIS PROPERTY AT: https://www.sgpropertyrealty.com/property/SGLD95573782

L3008899K R059613F