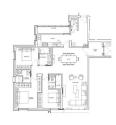

# **RESIDENTIAL - CONDOMINIUM** 1,561SQFT (145SQM) / CALL FOR PRICE!

FLOOR/LEVEL: N/A - N/A

**BED ROOMS:** 3 **BATH ROOMS:** 3 **MAIDS ROOMS:** N/A ■ PARKING SPACES: N/A

**CORNER LAYOUT TYPE: ■ FACING:** N/A **VIEWING: OTHER** 

**■ SELLING PRICE:** 

**■ COMPLETION YEAR:** 

### **DALVEY HAUS**

Spacious 1,561sqft (145sqm), partially furnished, 3 bedroom, 3 bathroom Condominium for Sale. Completion in 2022, this corner unit is in original condition. Others: Freehold This property is currently vacant and ready to move in. Located in Singapore's district D10 near Tanglin, Holland in the area Tanglin (Central region).