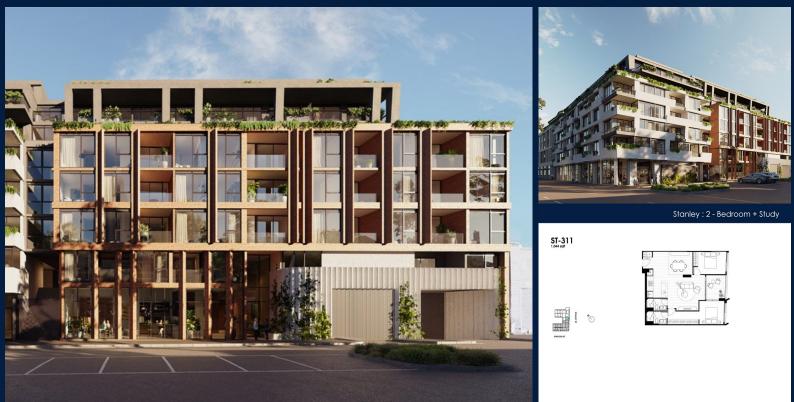

## 512 – 544 SPENCER ST, WEST MELBOURNE, 3003, MELBOURNE, MELBOURNE, AUSTRALIA

LISTING ID: TENURE: TITLE: SIZE BUILT-UP: SIZE LAND: NO. OF FLOORS: FLOOR/LEVEL: BED ROOMS: BATH ROOMS: MAIDS ROOMS: PARKING SPACES: LAYOUT TYPE: FACING: VIEWING: SELLING PRICE: COMPLETION YEAR: CONDITION:

SGLD96226641 FREEHOLD N/A 1,044SQFT (97SQM) 45,703SQFT (4,246SQM) 8 3 - LOW FLOOR 2 2 2 N/A N/A

REGULAR EAST OTHER

#### THE MARKER

Spacious 1,044sqft (97sqm), partially furnished, 2 bedroom, 2 bathroom Apartment for Sale. Completed in 2021, this low floor unit is in original condition. Others: Freehold, facing east This property is currently vacant and ready to move in. Location: Melbourne, Australia.