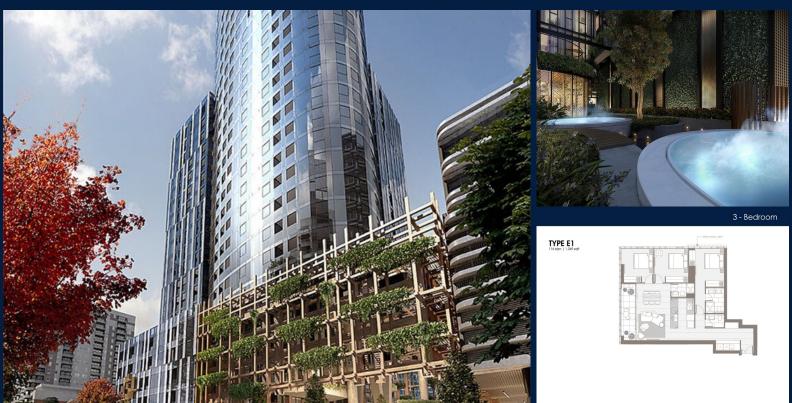

# **RESIDENTIAL - APARTMENT** 1,249SQFT (116SQM) / CALL FOR PRICE!

### **RESIDENTIAL - APARTMENT**

FOR SALE

16-22 CLAREMONT STREET, SOUTH YARRA, 3141, VIC, MELBOURNE, VICTORIA, AUSTRALIA

LISTING ID: TENURE: TITLE: SIZE BUILT-UP: SIZE LAND: NO. OF FLOORS: FLOOR/LEVEL: BED ROOMS: BATH ROOMS: MAIDS ROOMS: PARKING SPACES: LAYOUT TYPE: FACING: VIEWING: SELLING PRICE: COMPLETION YEAR:

CONDITION:

FURNISHING:

LISTING DATE:

SGLD97777522 FREEHOLD N/A 1,249SQFT (116SQM) 22,873SQFT (2,125SQM) 27 17 - HIGH FLOOR 3 2 N/A N/A INTERMEDIATE N/A OTHER

2020 **ORIGINAL CONDITION** PARTIALLY FURNISHED APR 14, 2020

## **YARRA ONE**

Spacious 1,249sqft (116sqm), partially furnished, 3 bedroom, 2 bathroom Apartment for Sale. Completion in 2020, this high floor intermediate unit is in original condition. Others: Freehold This property is currently vacant and ready to move in. Location: Melbourne, Australia.