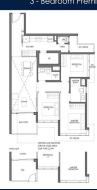

# RESIDENTIAL - CONDOMINIUM 1,087SQFT (101SQM) / CALL FOR PRICE!

3 - Bedroom Premium

#### **RESIDENTIAL - CONDOMINIUM**

1 BEDOK CENTRAL, NEW UPPER CHANGI ROAD, BEDOK, UPPER EAST COAST, SINGAPORE 469657

■ LISTING ID: SGLD97939440 ■ TENURE: LEASEHOLD 99

■ TITLE: N/A

■ **SIZE BUILT-UP**: 1,087SQFT (101SQM)
■ **SIZE LAND**: 44,526SQFT (4,137SQM)

■ **NO. OF FLOORS**: 17

■ FLOOR/LEVEL: 2 - LOW FLOOR

■ BED ROOMS: 3
■ BATH ROOMS: 3
■ MAIDS ROOMS: N/A
■ PARKING SPACES: N/A

**■ LAYOUT TYPE**: REGULAR

■ FACING: N/A
■ VIEWING: OTHER

■ SELLING PRICE: CALL FOR PRICE