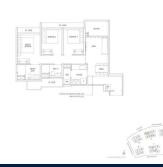

■ NO. OF FLOORS: 15

FLOOR/LEVEL: 6 - MIDDLE FLOOR

**BED ROOMS:** 3 **BATH ROOMS:** 2 **MAIDS ROOMS:** N/A ■ PARKING SPACES: N/A **LAYOUT TYPE: END LOT** 

**■ FACING:** N/A **VIEWING: OTHER** 

**■ SELLING PRICE:** 

#### THE BOTANY AT DAIRY FARM

Condominium for Sale: Partially furnished, 3 bedroom, 2 bathroom. Completion in 2027, this end lot unit is in original condition. Tenure: Leasehold 99 Located in Singapore's district D23 near Bukit Batok, Bukit Panjang, Choa Chu Kang in the area North West (West region).