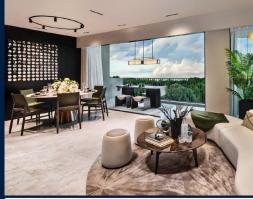

#### ALTURA

Executive Condo for Sale: Partially furnished, 3 bedroom, 3 bathroom. Completion in 2027, this unit is in original condition. Tenure: Leasehold 99 Located in Singapore's district D23 near Bukit Batok, Bukit Panjang, Choa Chu Kang in the area North West (West region).

#### **INTERIOR FACILITIES**

Air-Conditioning

Balcony

Bombshelter

#### **OTHER INTERIOR FEATURES**

Cooker Hob/Hood

Intercom

Oven / Microwave

Water Heater