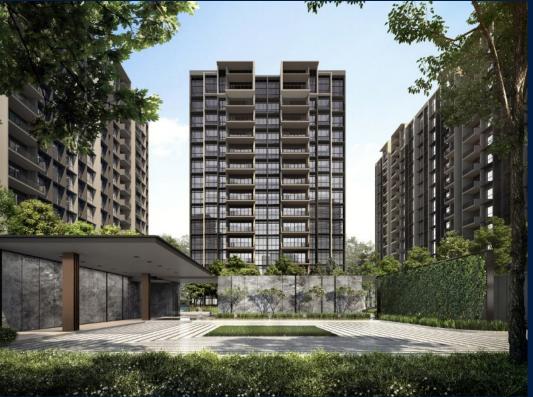

#### ALTURA

Executive Condo for Sale: Partially furnished, 3 bedroom, 3 bathroom. Completion in 2027, this unit is in original condition. Tenure: Leasehold 99 Located in Singapore's district D23 near Bukit Batok, Bukit Panjang, Choa Chu Kang in the area North West (West region).

#### **EXTERIOR FACILITIES**

24 Hours Security

Clubhouse

Covered Car Park

• Function Room

VISIT THIS PROPERTY AT: https://www.sgpropertyrealty.com/property/SGLD99256842