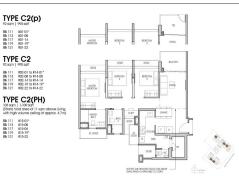

#### **RESIDENTIAL - EXECUTIVE CONDO**

111, 113, 117, 119, 121 BUKIT BATOK WEST AVE. 8, BUKIT BATOK, BUKIT PANJANG, CHOA CHU KANG,

■ LISTING ID: SGLD99256842 ■ TENURE: LEASEHOLD 99

■ TITLE: N/A

■ **SIZE BUILT-UP**: 980SQFT (91SQM)
■ **SIZE LAND**: 3.089AC (1.250HA)

■ NO. OF FLOORS: 15

■ FLOOR/LEVEL: N/A - LOW FLOOR

■ BED ROOMS: 3+1
■ BATH ROOMS: 3
■ MAIDS ROOMS: N/A
■ PARKING SPACES: N/A

■ LAYOUT TYPE: REGULAR

■ FACING: N/A
■ VIEWING: OTHER

■ SELLING PRICE: CALL FOR PRICE

**■ COMPLETION YEAR:** 202

■ CONDITION: ORIGINAL CONDITION
■ FURNISHING: PARTIALLY FURNISHED

■ LISTING DATE: AUG 07, 2023